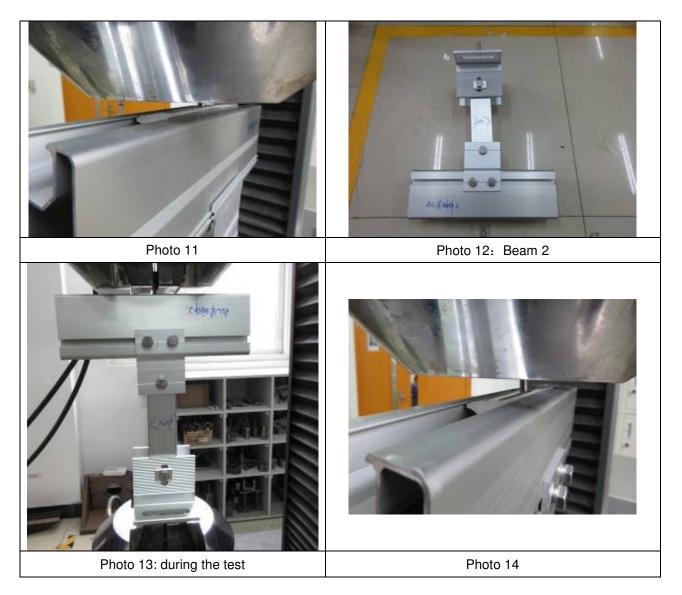

| No. | Sample name  | Maximum force<br>(kN) | Displacement under<br>maximum force<br>(mm) | Destroyed location     |
|-----|--------------|-----------------------|---------------------------------------------|------------------------|
| 1#  | End clamp    | 7.09                  | 10.29                                       | See photo3 and photo 4 |
| 2#  | Middle clamp | 6.89                  | 7.93                                        | See photo7 and photo 8 |
| 3#  | Beam 1       | 10.46                 | 9.18                                        | See photo11            |
| 4#  | Beam 2       | 9.52                  | 11.19                                       | See photo14            |