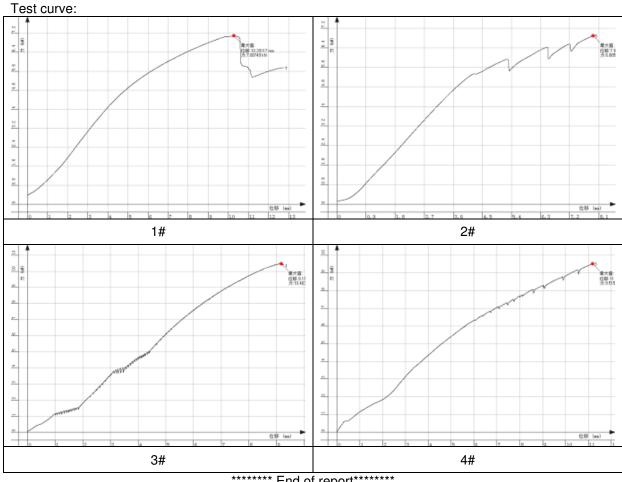

f (86-592) 5765380

f (86-592) 5765380

No. : XMIN1804002487ML Date : Apr 27, 2018 Page: 2 of 6

Pull test:

Test method: according to the client's requirement, fixed the sample on the test machine, the M8 bolts fasten by 12N.m torque, the M10 bolts fasten by 24N.m torque. Loading the force as a speed of 3mm/min till destroyed. Record the maximum force and the displacement under maximum force. Test result:

| No. | Sample name  | Maximum force<br>(kN) | Displacement under<br>maximum force<br>(mm) | Destroyed location     |
|-----|--------------|-----------------------|---------------------------------------------|------------------------|
| 1#  | End clamp    | 7.09                  | 10.29                                       | See photo3 and photo 4 |
| 2#  | Middle clamp | 6.89                  | 7.93                                        | See photo7 and photo 8 |
| 3#  | Beam 1       | 10.46                 | 9.18                                        | See photo11            |
| 4#  | Beam 2       | 9.52                  | 11.19                                       | See photo14            |