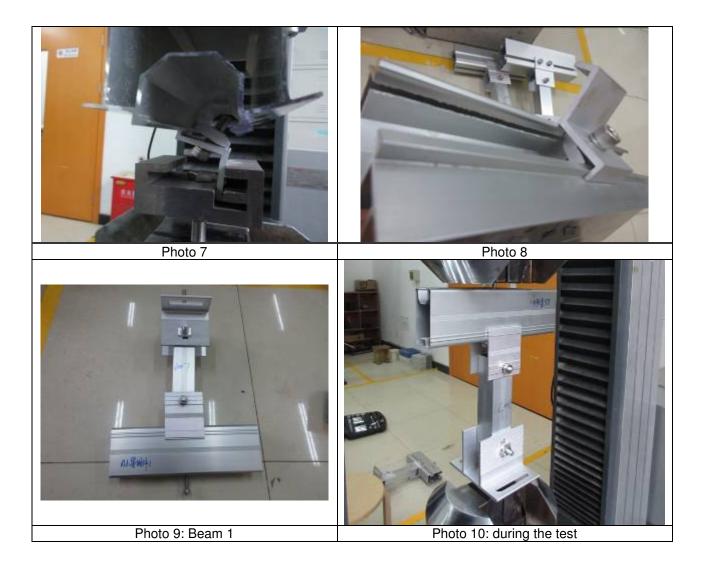

| No. | Sample name  | Maximum force<br>(kN) | Displacement under<br>maximum force<br>(mm) | Destroyed location     |
|-----|--------------|-----------------------|---------------------------------------------|------------------------|
| 1#  | End clamp    | 7.09                  | 10.29                                       | See photo3 and photo 4 |
| 2#  | Middle clamp | 6.89                  | 7.93                                        | See photo7 and photo 8 |
| 3#  | Beam 1       | 10.46                 | 9.18                                        | See photo11            |
| 4#  | Beam 2       | 9.52                  | 11.19                                       | See photo14            |